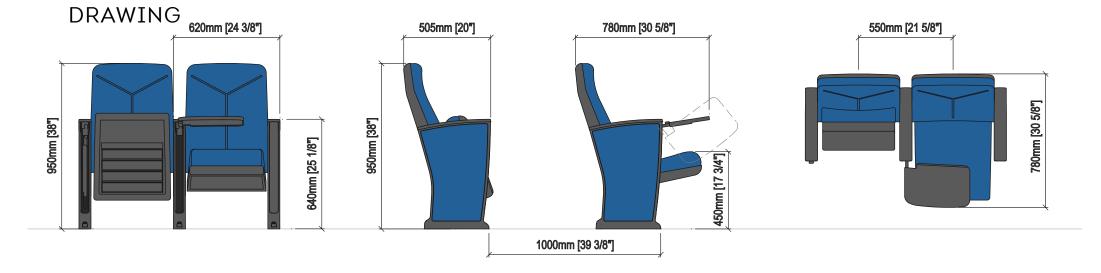

## **BOGART PLUS PL**

## TECHNICAL SPECIFICATIONS

- Dimensions: 55 57 cm seat centres 50.5 cm depth 95 cm height
- Backrest: Cold moulded polyurethane foam 'UNIBLOCK 2' system, which wraps an injected polypropylene frame completely. All this structure is protected by a texturized injected polypropylene seat shell. Polyurethane density 55 Kg/m<sup>3</sup>.
- Seat: Cold moulded polyurethane foam 'UNIBLOCK 2' system, which wraps an injected polypropylene frame completely. All this structure is protected by a texturized injected polypropylene seat shell. The seat pan folds by means of an automatic noiseless maintenance-free double spring. Polyurethane density 65 Kg/m<sup>3</sup>.
- Side panel: Texturized injected polypropylene, 70mm. Anti panic polystyrene writing pad system with interior steel structure, located in the interior of the side panel. End row panels completely upholstered or by LYF System. Concelaed floor fixation system.
- Armrest: Rectangular texturized injected polypropylene.
- Volume: 0.15 m<sup>3</sup>/unit
- Weight: 18.20 Kg not assembled