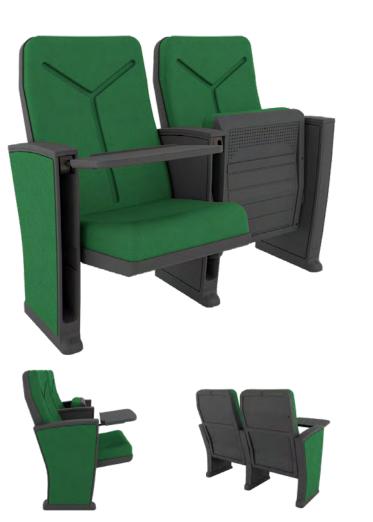

## **BOGART PLUS PL**

## TECHNICAL SPECIFICATIONS

- Dimensions: 55 57 cm seat centres 50.5 cm depth 95 cm height
- Backrest: Cold moulded polyurethane foam 'UNIBLOCK 2' system, which wraps an injected polypropylene frame completely. All this structure is protected by a texturized injected polypropylene seat shell. Polyurethane density 55 Kg/m<sup>3</sup>.
- Seat: Cold moulded polyurethane foam 'UNIBLOCK 2' system, which wraps an injected polypropylene frame completely. All this structure is protected by a texturized injected polypropylene seat shell. The seat pan folds by means of an automatic noiseless maintenance-free double spring. Polyurethane density 65 Kg/m<sup>3</sup>.
- Side panel: Texturized injected polypropylene, 70mm. Anti panic polystyrene writing pad system with interior steel structure, located in the interior of the side panel. End row panels completely upholstered or by LYF System. Concelaed floor fixation system.
- Armrest: Rectangular texturized injected polypropylene.
- Volume: 0.15 m<sup>3</sup>/unit
- Weight: 18.20 Kg not assembled