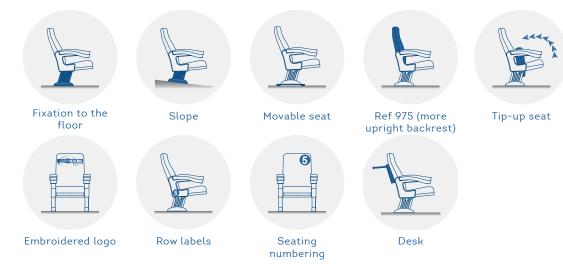

jected polypropylene seat shell. The seat pan folds by means of an automatic noiseless maintenance-free double spring. Polyurethane density 65 Kg/m<sup>3</sup>.
- Side panel: Texturized injected polypropylene, 70mm. Anti panic polystyrene writing pad system with interior steel structure, located in the interior of the side panel. End row panels completely upholstered or by LYF System. Concelaed floor fixation system.
- Armrest: Rectangular texturized injected polypropylene.
- Volume: 0.15 m<sup>3</sup>/unit
- Weight: 18.20 Kg not assembled

Euro Seating reserves the right to modify the dimensions and characteristics without prior notice. All dimensions and specifications are given for information purposes only.

Tel:+34 941 427 450

www.euroseating.com

## **BOGART PLUS PL**





OPTIONS



## CERTIFICATES

|                                         | Fabrics | Fire<br>Barrier | Foam | Seat |
|-----------------------------------------|---------|-----------------|------|------|
| BS 5852:2006                            | •       |                 |      |      |
| BS-EN 1021-1:2006                       | •       |                 |      |      |
| CAL TB 117-2013, SECTION 1              | •       |                 |      |      |
| UNE 23.727-90 1R (M1)                   | •       | •               |      |      |
| UNE-EN 1021-1:2006 / UNE-EN 1021-2:2006 | •       | •               | •    | •    |
| BS 5852:1979 Parte 1                    |         | •               |      |      |
|                                         |         |                 |      |      |
|